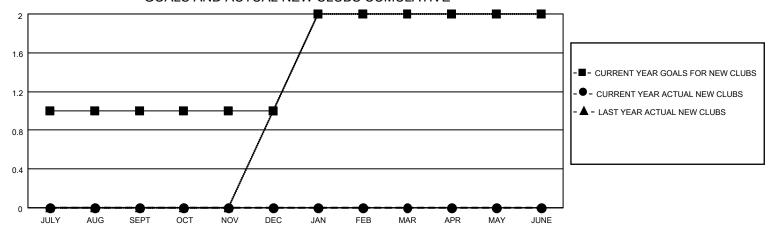

## District 310 E

| Clubs                 |               |           |               | Members               |                         |                         |                                                    |
|-----------------------|---------------|-----------|---------------|-----------------------|-------------------------|-------------------------|----------------------------------------------------|
| RESULTS FOR 2021-2022 |               |           |               | RESULTS FOR 2021-2022 |                         |                         |                                                    |
| QUARTER               | NEW CLUB GOAL | NEW CLUBS | DROPPED CLUBS | QUARTER MEM           | IBER GROWTH NET<br>GOAL | MEMBER GROWTH<br>ACTUAL | DROPPED<br>MEMBERS ACTUAL<br>(including transfers) |
| JULY/AUG/SEPT         | 1             | 0         | 0             | JULY/AUG/SEPT         | 25                      | 8                       | 5                                                  |
| OCT/NOV/DEC           | 0             | 0         | 0             | OCT/NOV/DEC           | 0                       | 0                       | 0                                                  |
| JAN/FEB/MAR           | 1             | 0         | 0             | JAN/FEB/MAR           | 25                      | 0                       | 0                                                  |
| APR/MAY/JUNE          | 0             | 0         | 0             | APR/MAY/JUNE          | 0                       | 0                       | 0                                                  |

#### GOALS AND ACTUAL NEW CLUBS CUMULATIVE