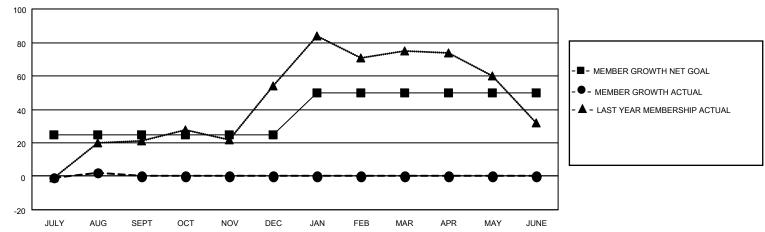

## District 310 E

| Clubs                 |               |           |               | Members               |                         |                         |                                                    |
|-----------------------|---------------|-----------|---------------|-----------------------|-------------------------|-------------------------|----------------------------------------------------|
| RESULTS FOR 2021-2022 |               |           |               | RESULTS FOR 2021-2022 |                         |                         |                                                    |
| QUARTER               | NEW CLUB GOAL | NEW CLUBS | DROPPED CLUBS | QUARTER MEM           | IBER GROWTH NET<br>GOAL | MEMBER GROWTH<br>ACTUAL | DROPPED<br>MEMBERS ACTUAL<br>(including transfers) |
| JULY/AUG/SEPT         | 1             | 0         | 0             | JULY/AUG/SEPT         | 25                      | 8                       | 5                                                  |
| OCT/NOV/DEC           | 0             | 0         | 0             | OCT/NOV/DEC           | 0                       | 0                       | 0                                                  |
| JAN/FEB/MAR           | 1             | 0         | 0             | JAN/FEB/MAR           | 25                      | 0                       | 0                                                  |
| APR/MAY/JUNE          | 0             | 0         | 0             | APR/MAY/JUNE          | 0                       | 0                       | 0                                                  |

#### GOALS AND ACTUAL MEMBERS CUMULATIVE

| DROPPED CLUBS: 0 |   | 4 CLUBS OF 60 ADDED 1 OR  | GENDER DISTRIBUTION                |              |  |
|------------------|---|---------------------------|------------------------------------|--------------|--|
|                  |   | MORE NEW MEMBERS          | MALE                               | 551 (42.52%) |  |
|                  |   |                           | FEMALE                             | 745 (57.48%) |  |
| DROPPED MEMBERS  |   |                           | NON BINARY                         | 0 (0.00%)    |  |
|                  |   |                           | PREFER NOT TO ANSWER               | 0 (0.00%)    |  |
| DECEASED         | 0 |                           |                                    |              |  |
| CLUB CANCELLED   | 0 | CLICK HERE FOR CUMULATIVE | TOTAL FAMILY UNIT MEMBERS 124      |              |  |
| OTHER            | 5 | MEMBERSHIP DATA           |                                    |              |  |
| TOTAL            | 5 |                           | FAMILY MEMBERS PAYING HALF DUES 71 |              |  |
|                  |   |                           |                                    |              |  |